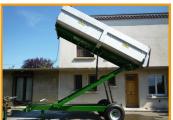

## E2M Grape Harvest Lifting Trailer Range

We have a range of watertight lifting and tipping trailers for winegrowers, specially designed for hand harvesting (width upwards of 1.5 m) or mechanical harvesting, using a simple Z-type lifting system, and a hydraulic door control system.

## Standard model

One-piece steel body Interior coated with food grade paint Hydraulic door control system Anti-spill edge Drawbar adjustable to different heights Mechanical and hydraulic brakes Lights, approved for road use - 25 km/h