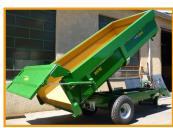

## E2M Grape Harvest Lifting Trailer Range

We have a range of watertight lifting and tipping trailers for winegrowers, specially designed for hand harvesting (width upwards of 1.5 m) or mechanical harvesting, using a simple Z-type lifting system, and a hydraulic door control system.

## Standard model

One-piece steel body Interior coated with food grade paint Hydraulic door control system Anti-spill edge Drawbar adjustable to different heights Mechanical and hydraulic brakes Lights, approved for road use - 25 km/h