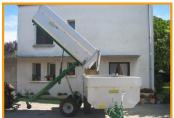

## E2M Grape Harvest Lifting Trailer Range

We have a range of watertight lifting and tipping trailers for winegrowers, specially designed for hand harvesting (width upwards of 1.5 m) or mechanical harvesting, using a simple Z-type lifting system, and a hydraulic door control system.

## Standard model

One-piece steel body Interior coated with food grade paint Hydraulic door control system Anti-spill edge Drawbar adjustable to different heights Mechanical and hydraulic brakes Lights, approved for road use - 25 km/h