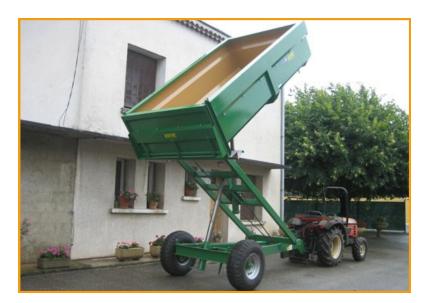

## E2M Grape Harvest Lifting Trailer Range

We have a range of watertight lifting and tipping trailers for winegrowers, specially designed for hand harvesting (width upwards of 1.5 m) or mechanical harvesting, using a simple Z-type lifting system, and a hydraulic door control system.

## Standard model

One-piece steel body Interior coated with food grade paint Hydraulic door control system Anti-spill edge Drawbar adjustable to different heights Mechanical and hydraulic brakes Lights, approved for road use - 25 km/h