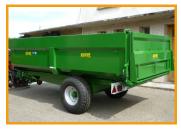

## E2M Grape Harvest Lifting Trailer Range

We have a range of watertight lifting and tipping trailers for winegrowers, specially designed for hand harvesting (width upwards of 1.5 m) or mechanical harvesting, using a simple Z-type lifting system, and a hydraulic door control system.

## Standard model

One-piece steel body Interior coated with food grade paint Hydraulic door control system Anti-spill edge Drawbar adjustable to different heights Mechanical and hydraulic brakes Lights, approved for road use - 25 km/h