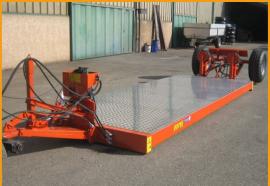

## **Ground Trailer Range**

We offer a complete range of ground trailers in different sizes and for different load capacities, meaning that you can carry whatever implements or machines you need, such as wood or bottling units. Moreover, our steered axel feature and / or hydraulic drawbar make our models easier to manoeuvre

## Standard model

Simple smooth flatbed Fixed drawbar with hydraulic parking stand Mechanical and hydraulic brakes Lights, approved for road use - 25 km/h

## **Options available**

Steered axel Hydraulic drawbar