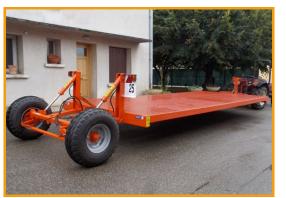

## **Ground Trailer Range**

We offer a complete range of ground trailers in different sizes and for different load capacities, meaning that you can carry whatever implements or machines you need, such as wood or bottling units. Moreover, our steered axel feature and / or hydraulic drawbar make our models easier to manoeuvre

## Standard model

Simple smooth flatbed Fixed drawbar with hydraulic parking stand Mechanical and hydraulic brakes Lights, approved for road use - 25 km/h