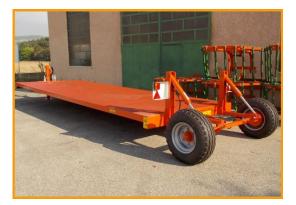

## **Ground Trailer Range**

We offer a complete range of ground trailers in different sizes and for different load capacities, meaning that you can carry whatever implements or machines you need, such as wood or bottling units. Moreover, our steered axel feature and / or hydraulic drawbar make our models easier to manoeuvre

## Standard model

Simple smooth flatbed Fixed drawbar with hydraulic parking stand Mechanical and hydraulic brakes Lights, approved for road use - 25 km/h