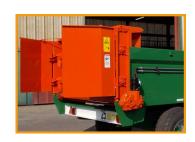

#### Standard model

2 horizontal beaters (mechanical drive )
Hydraulic drive conveyor ; flow-rate control device
Tube chain conveyor (two-chain)
Standard wheels
Standard Cardan shaft
Front grill guard
Mechanical and hydraulic brakes
Lights, approved for road use - 25 km/h

## **Options available**

Cover Hinged side flaps Steered axel Hydraulic sliding door

RE2 4000 standard model, without extra options

| Model    | GVW (kg) | Volume<br>(m3) | Length x Width x Height<br>(One-piece body shell) | Overall<br>Width | Loading Height | Wheels              |
|----------|----------|----------------|---------------------------------------------------|------------------|----------------|---------------------|
| RE2 3500 | 4500     | 3,0 /4,3       | 3m30 x 1m55 x 0m60                                | 2m00             | 1m55 (+0m25)   | 10.0/75-15.3 14 ply |
| RE2 4000 | 5200     | 3,6 / 5,2      | 3m50 x 1m75 x 0m60                                | 2m20             | 1m55 (+0m25)   | 10.0/75-15.3 14 ply |
| RE2 4800 | 5990     | 4,2 / 5,9      | 4m00 x 1m75 x 0m60                                | 2m20             | 1m62 (+0m25)   | 11.5/85-15.3 14 ply |