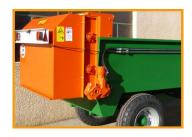

#### Standard model

2 horizontal beaters (mechanical drive )
Hydraulic drive conveyor ; flow-rate control device
Tube chain conveyor (two-chain)
Standard wheels
Standard Cardan shaft
Front grill guard
Mechanical and hydraulic brakes
Lights, approved for road use - 25 km/h

## **Options available**

Cover Hinged side flaps Steered axel Hydraulic sliding door

RE2 4000 standard model, without extra options

| Model    | GVW (kg) | Volume<br>(m3) | Length x Width x Height<br>(One-piece body shell) | Overall<br>Width | Loading Height | Wheels              |
|----------|----------|----------------|---------------------------------------------------|------------------|----------------|---------------------|
| RE2 3500 | 4500     | 3,0 /4,3       | 3m30 x 1m55 x 0m60                                | 2m00             | 1m55 (+0m25)   | 10.0/75-15.3 14 ply |
| RE2 4000 | 5200     | 3,6 / 5,2      | 3m50 x 1m75 x 0m60                                | 2m20             | 1m55 (+0m25)   | 10.0/75-15.3 14 ply |
| RE2 4800 | 5990     | 4,2 / 5,9      | 4m00 x 1m75 x 0m60                                | 2m20             | 1m62 (+0m25)   | 11.5/85-15.3 14 ply |