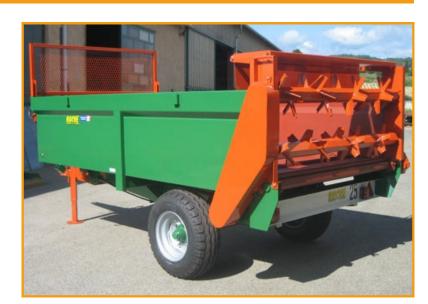

# RE Spreader Range

The spreaders in our RE range are robust, economical and timeless. Highly versatile, they can be used to spread composted as well as straw materials. They are particularly suited to small and medium-sized farms, using tractors under 100 HP.

#### Standard model

2 horizontal beaters (mechanical drive )
Hydraulic drive conveyor ; flow-rate control device
Tube chain conveyor (two-chain)
Standard wheels
Standard Cardan shaft
Front grill guard
Mechanical and hydraulic brakes
Lights, approved for road use - 25 km/h

## **Options available**

Cover Hinged side flaps Steered axel Hydraulic sliding door

RE2 4000 standard model, without extra options

| Model    | GVW (kg) | Volume<br>(m3) | Length x Width x Height<br>(One-piece body shell) | Overall<br>Width | Loading Height | Wheels              |
|----------|----------|----------------|---------------------------------------------------|------------------|----------------|---------------------|
| RE2 3500 | 4500     | 3,0 /4,3       | 3m30 x 1m55 x 0m60                                | 2m00             | 1m55 (+0m25)   | 10.0/75-15.3 14 ply |
| RE2 4000 | 5200     | 3,6 / 5,2      | 3m50 x 1m75 x 0m60                                | 2m20             | 1m55 (+0m25)   | 10.0/75-15.3 14 ply |
| RE2 4800 | 5990     | 4,2 / 5,9      | 4m00 x 1m75 x 0m60                                | 2m20             | 1m62 (+0m25)   | 11.5/85-15.3 14 ply |